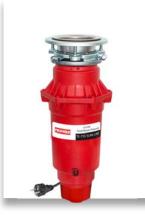

## **3-BOLT MOUNT SYSTEM**

Attached Power Cord Ready to plug in.

BUILT-IN AIR SWITCH

This model features a Built-In Air Switch Power Option. Turn on your disposer by the power switch or by pushing a button that creates air pressure to turn on disposer. Great option for use with islands.

BIO SHIELD® (Antimicrobial) for ODOUR PROTECTION! Disposers are treated with an antimicrobial agent molded inside providing protection against odour causing bacteria growth.

The TORQUE MASTER® Grinding System -A combination of computer designed and balanced components working in unison to provide superior torque grind speed and long system life.