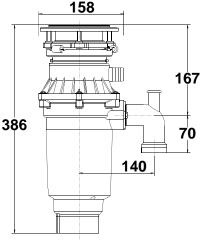

Franke S.p.A Via Pignolini 2 | 37019 Peschiera del Garda Italy

Dimensions in Millimeters

Type