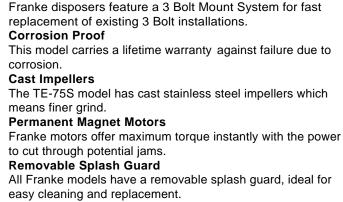

| HORSEPOWER                   | 3/4 HP                         |        |
|------------------------------|--------------------------------|--------|
| MOTOR SPEED RPM              | 2700 RPM                       |        |
| VOLTAGE                      | 220-240v                       |        |
| AMPS                         | 3.25                           |        |
| CYCLES                       | 50/60                          |        |
| BEARINGS                     | Permanently Lubricated, Sleeve |        |
| MOTOR TYPE                   | Permanent Magnet               |        |
| SPLASH GUARD                 | Removable                      |        |
| GRIND RING                   | Stainless Steel                |        |
| SWIVEL IMPELLERS             | Cast Stainless Steel           |        |
| BALANCED TURNTABLE           | Stainless Steel                |        |
| BALANCED ARMATURE SHAFT      | Yes                            |        |
| HOPPER                       | Corrosion Proof                |        |
| DRAIN HOUSING                | Corrosion Proof                |        |
| APPLIANCE PROTECTOR          | Manual Reset                   |        |
| SINK FLANGE                  | Stainless Steel                |        |
| MOUNT ASSEMBLY               | 3 Bolt                         |        |
| SOUND SHELL                  | Partial                        |        |
| ATTACHED POWER CORD          | Yes                            | Dimens |
| DISHWASHER CONNECTION        | Yes                            | L      |
| UNIT WEIGHT                  | 5.23 kg                        |        |
| LIFETIME CORROSION GUARANTEE | Yes                            |        |
|                              |                                | e e    |