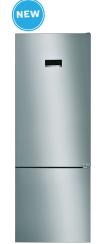

# KGN56XI40I | 559L

## **Key Features**

- VarioInverter Compressor
- · VitaFresh with **Humidity Control**
- VitaFresh with 0° Temperature
- Airfresh Filter
- Quick Freeze Compartment
- MultiAirflow System
- Reversible Door
- · Designed in Germany