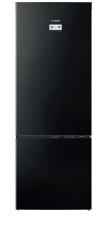

# KGN56LB41I | 559L

## **Key Features**

- VarioInverter Compressor
- VitaFresh with **Humidity Control**
- VitaFresh with 0° Temperature
- · Airfresh Filter
- · Quick Freeze Compartment
- MultiAirflow System
- Reversible Door
- · Designed in Germany