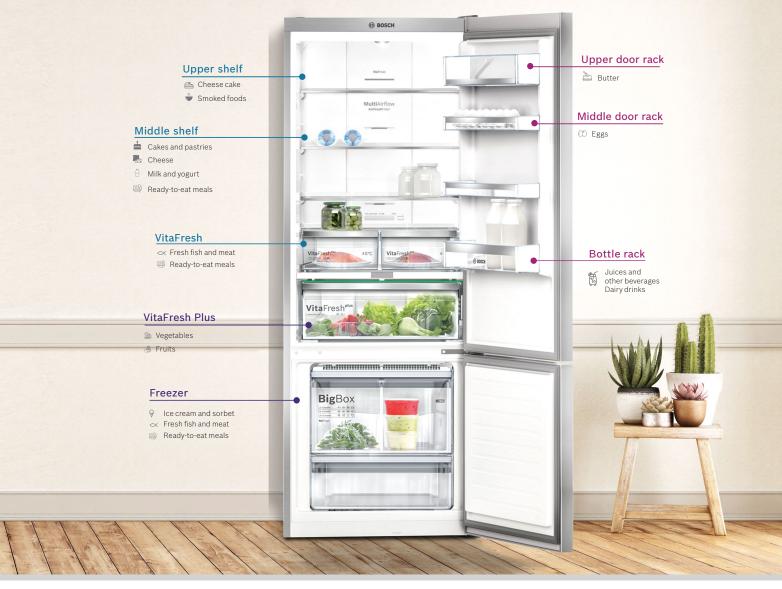

### VitaFresh:

Keeps fruits and vegetables fresh/ VitaFresh reduces wastage as vegetables and fruits are kept fresh for longer.

### SuperCooling:

Super Cooling reduces the fridge temperature quickly. Once done the compressor turns off and provides the coolest drinks.

## SuperFreezing:

The SuperFreezing feature reduces temperature quickly, for you to get ice any time you want.