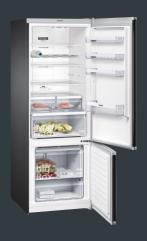

#### French Door Bottom freezer

**Features** 

- Gross Capacity: 540L NoFrost
- superCooling
- superFreezing
- multiAirflow systemLED illumination
- Digital LED electronic panel

#### • 2 Multibox for extra storage

- 3 Safety glass shelves of which,
  2 are height adjustable
  6 Large door trays (Large)
- Seperate vegetable compartment

#### Fridge section/ Sep

- Seperate vegetable compartment
   Transparent freezer drawers (with 2 BigBox)
- Freezing Capacity: 14 kg/ 24h