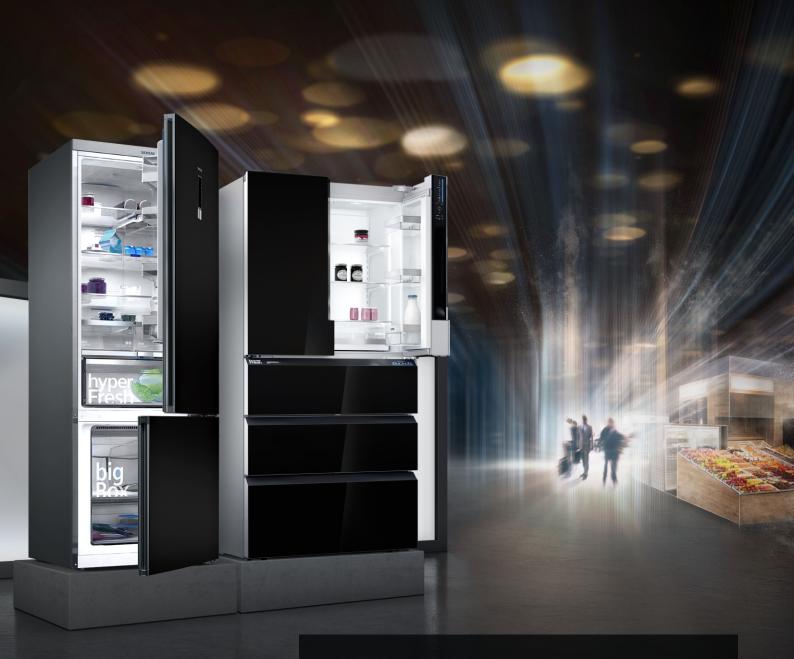

# Stop choosing. Start storing.

Open the doors to infinite storage possibilities: The Siemens Fridge Freezers with hyperFresh technology. Powered by iSensoric. siemens-home.bsh-group.in

The future moving in.

## Combination of fridge and freezer with a plethora of benefits.