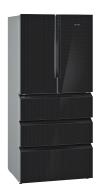

#### KF86FPB2I

#### French Door Bottom freezer

**Features** 

- Gross Capacity: 540L NoFrost
- superCooling
- superFreezing
- multiAirflow systemLED illumination
- Digital LED electronic panel

#### • 2 Multibox for extra storage

- 3 Safety glass shelves of which,
  2 are height adjustable
  6 Large door trays (Large)
- Seperate vegetable compartment

#### Fridge section/ Sep

- Seperate vegetable compartment
   Transparent freezer drawers (with 2 BigBox)
- Freezing Capacity: 14 kg/ 24h

#### Accessory

freezer section

- 1 Egg racks, number of eggs 12 pcs
- 2 Cold Accumulators

#### Dimension

 Appliance Dimensions (HxWxD): 183 x 81 x 73.6 cm