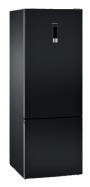

#### KG56NXX40I

### Freestanding fridge-freezer with freezer at bottom, Black Inox

## • Gross Capacity: 559L • Automatic defrost cooling system

- multiAirflow system
- superCooling
- airFresh Filter
- LED illumination in fridge

#### 1 vegetable container and 2 Chiller temp adjustable containers 4 Safety glass shelves with

- 3 adjustable1 Large door tray (Large)
- 3 Small door trays (Small)
- 1 bottle rack
- 1 Basket drawer and 1 Big Box
- 1 Safety glass shelf
- Freezing capacity: 9kg/12 h

#### Accessory

Fridge section/

freezer section

- 3 egg tray(s)
- 1 Ice cube tray(s) with lid

#### Dimension

• Appliance Dimensions (HxWxD): 193 x 70 x 80 cm