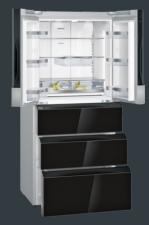

#### KF86FPB2I

#### French Door Bottom freezer

**Features** 

- Gross Capacity: 540L NoFrost
- superCooling
- superFreezing
- multiAirflow systemLED illumination
- Digital LED electronic panel

#### • 2 Multibox for extra storage

- 3 Safety glass shelves of which,
  2 are height adjustable
  6 Large door trays (Large)
- Seperate vegetable compartment

#### Fridge section/ Sep

- Seperate vegetable compartment
   Transparent freezer drawers (with 2 BigBox)
- Freezing Capacity: 14 kg/ 24h

#### Accessory

freezer section

- 1 Egg racks, number of eggs 12 pcs
- 2 Cold Accumulators

#### Dimension

 Appliance Dimensions (HxWxD): 183 x 81 x 73.6 cm