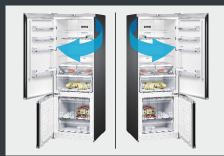

#### Reversible door

Siemens refrigerators come equipped with reversible doors to make your life easy. Now when you need your appliance to fit into a difficult space, you can choose to switch your doors to either side and open them without any hindrance.